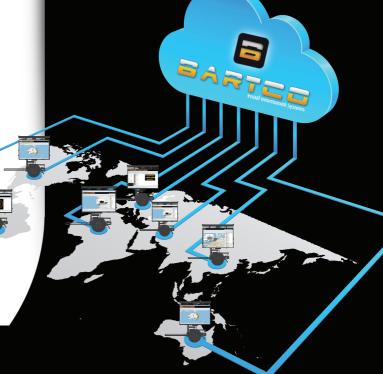

## BARTCO VMS WEB STUDIO® and BARTCOLIVE® App...manage your asset and/or fleet from anywhere in the world via the internet in real-time!

BARTCO VMS WEB STUDIO® and BARTCOLIVE® is a web-based application that runs on Bartco's secure cloud network for maximum security and availability.

It has been developed to allow customers to interact and provide full management of their Bartco products; including Variable Message Signs (VMS), Electronic Fire Rating signs and portable traffic lights.